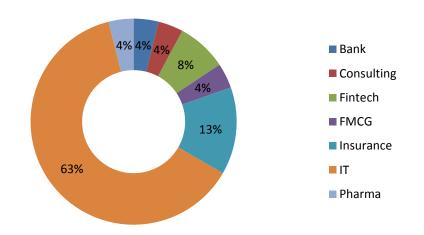

mpanies that visited campus | 103                                       | 27                                                            | 28                                               | 35                |
| Highest Stipend                      | Rs. 70K                                   | Rs. 60K                                                       | 34K                                              | Rs. 90 K          |
| Average Stipend                      | Rs. 20K                                   | Rs. 15k                                                       | 12K                                              | Rs. 49.50K        |

### **Sector wise Placements-General Management**



## **Sector wise Placements-Pharma & Biotech Management**



### **Sector wise Placements-MCA**