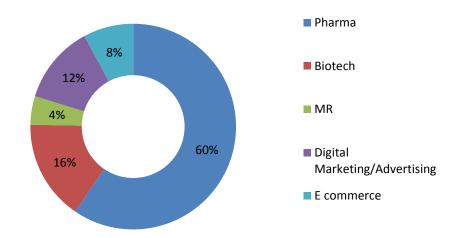

| 54                |
| No. of Companies that visited campus | 103                                       | 27                                                            | 28                                               | 35                |
| Highest Stipend                      | Rs. 70K                                   | Rs. 60K                                                       | 34K                                              | Rs. 90 K          |
| Average Stipend                      | Rs. 20K                                   | Rs. 15k                                                       | 12K                                              | Rs. 49.50K        |

### **Sector wise Placements-General Management**



## **Sector wise Placements-Pharma & Biotech Management**



### **Sector wise Placements-MCA**