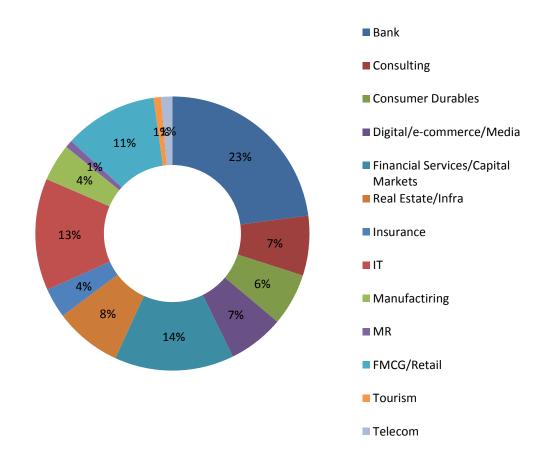

| 63                                               | 54                |
| No. of Companies that visited campus | 103                                       | 27                                                            | 28                                               | 35                |
| Highest Stipend                      | Rs. 70K                                   | Rs. 60K                                                       | 34K                                              | Rs. 90 K          |
| Average Stipend                      | Rs. 20K                                   | Rs. 15k                                                       | 12K                                              | Rs. 49.50K        |

### **Sector wise Placements-General Management**



## **Sector wise Placements-Pharma & Biotech Management**



### **Sector wise Placements-MCA**